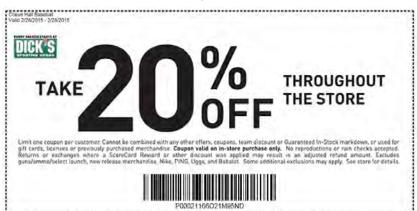

## **DISCOUNT EXAMPLES**

| BASEBALL HELMET | \$44.99 |
|-----------------|---------|
| 20% DISCOUNT    | 9.00    |
| FINAL COST      | \$35.99 |

| BOYS' BASEBALL PANTS | \$35.00 |
|----------------------|---------|
| 20% DISCOUNT         | 7.00    |
| FINAL COST           | \$28.00 |

| SOFTBALL CLEATS | \$39.99 |
|-----------------|---------|
| 20% DISCOUNT    | -7.99   |
| FINAL COST      | \$31.99 |

## **GEAR UP FOR YOUR UPCOMING SEASON!**

\*\*League Representatives will be on-hand from 10AM – 2PM to answer any questions!

Special discount valid ALL DAY February 28<sup>th</sup> in-store only!

## **CRIEVE HALL BASEBALL SHOP DAY**

Saturday, February 28 – Cool Springs Store (2000 Mallory Lane)

Some exclusions do apply. Stop by the league check-in table to receive discount details!

<u>Can't Find What You Need???</u> NO PROBLEM... We can also order your baseball & softball equipment on-line and you will still receive the 20% discount. Ask an Associate for details. \*In-store orders only\*